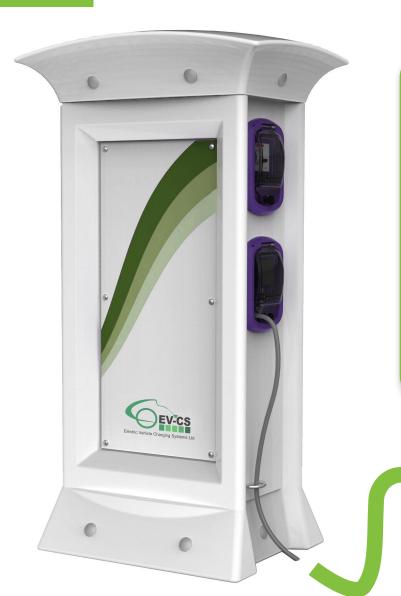

## STYLISH ELECTRIC VEHICLE CHARGING

Residential, commercial and industrial EV charging solution

VoltPoint offers a robust, stylish, solution with all the modular options to meet office, distribution and residential EV charging requirements.

- Hard-wearing, UV stabilised, polished GRP finish
- Available with all types and modes of EV charging
- Multiple vehicle charging capability
- Future-proof, easily upgradable
- 'Free-to-use' and 'pay-to-use' facilities
- Loyalty card 'pay-to-use' facility
- LED illumination optional
- Corporate / company logos available
- Unlimited colours available
- Multiple heights to suit application
- Easy to install and maintain
- Ground fixing base available